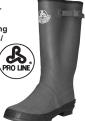

## GET READY FOR COLD WET DAYS w/ OUR HUGE OUTERWEAR SALE

**INSULATED RUBBER KNEE BOOTS** Model #16002

- Vulcanized Rubber
- Construction
- Heavy Cotton Lining Cushioned Insoles/
- Steel Shanks Ozone Resistant
- Rubber 100% Waterproof
- Sizes 6 14

Reg. \$29.99

**CAMO OUTERWEAR BY:** 

20% Regular Price

**25%** O

**INSULATED KNEE BOOTS** 

- Model #T350
- 17" Tall
- Trac Tread Outsole
- FOOT FORM Insole
- Sizes 6-14

Rea. \$54.99

**AMPHIB** NEOPRENE CHEST frogg toggs