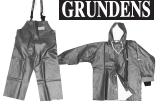

- Style #2713143
- Sizes: S 2X
- 3.5 MM Neoprene
- Bib Style Suspenders Reinforced Knee Pads
- Forest Green Color

Rea. \$79.99