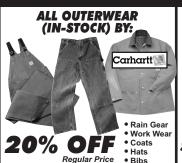

## A-SERIES COMMERCIAL RAIN WEAR

CHOOSE FROM ORANGE, NAVI OR GREEN

CHOOSE FROM BIBS OR JACKET W/HOOD

- Bibs Style #705115 Parka Style #70211
- PVC Exterior
- Nvlon Interior
- Sizes XS 4X

Reg. \$29.99

**INSULATED HIP BOOTS** 