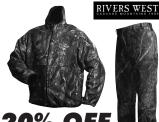

Reg. \$29.99

**CAMO OUTERWEAR BY:** 

20% Regular Price

**25%** O

**INSULATED KNEE BOOTS** 

- Model #T350
- 17" Tall
- Trac Tread Outsole
- FOOT FORM Insole
- Sizes 6-14

Rea. \$54.99

**AMPHIB** NEOPRENE CHEST frogg toggs